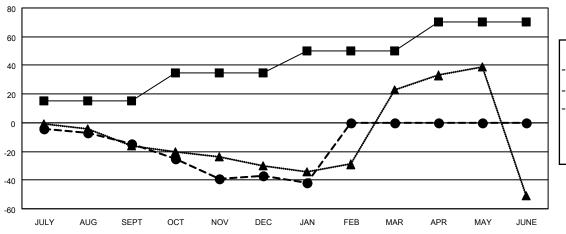

| Members               |                          |                           |                                                    |  |  |
|-----------------------|--------------------------|---------------------------|----------------------------------------------------|--|--|
| RESULTS FOR 2022-2023 |                          |                           |                                                    |  |  |
| QUARTER               | MEMBER GROWTH NE<br>GOAL | T MEMBER GROWTH<br>ACTUAL | DROPPED<br>MEMBERS ACTUAL<br>(including transfers) |  |  |
| JULY/AUG/SE           | <u>E</u> PT 15           | 11                        | 25                                                 |  |  |
| OCT/NOV/DE            | C 20                     | 19                        | 41                                                 |  |  |
| JAN/FEB/MAR           | ٦ 15                     | 16                        | 21                                                 |  |  |
| APR/MAY/JUI           | NE 20                    | 0                         | 0                                                  |  |  |

## GOALS AND ACTUAL MEMBERS CUMULATIVE

| - | <b>MEMBER</b> | <b>GROWTH</b> | NET | GOAL |
|---|---------------|---------------|-----|------|
|   |               |               |     |      |

- MEMBER GROWTH ACTUAL

▲ - LAST YEAR MEMBERSHIP ACTUAL

| DROPPED CLUBS: 0 |    | 23 CLUBS OF 81 ADDED 1 OR MORE<br>NEW MEMBERS | GENDER DISTRIBUTION               |                |
|------------------|----|-----------------------------------------------|-----------------------------------|----------------|
|                  |    |                                               | MALE                              | 1,376 (71.55%) |
|                  |    |                                               | FEMALE                            | 547 (28.45%)   |
| DROPPED MEMBERS  |    |                                               | NON BINARY                        | 0 (0.00%)      |
| DECEASED         | 13 |                                               | PREFER NOT TO ANSWER              | 0 (0.00%)      |
| CLUB CANCELLED   | 0  |                                               | TOTAL FAMILY UNIT MEMBERS         | 26             |
| OTHER            | 74 | CLICK HERE FOR CUMULATIVE                     | TOTAL FAMILY UNIT MEMBERS         |                |
| TOTAL            | 87 | MEMBERSHIP DATA                               | FAMILY MEMBERS PAYING HAL<br>DUES | = 13           |