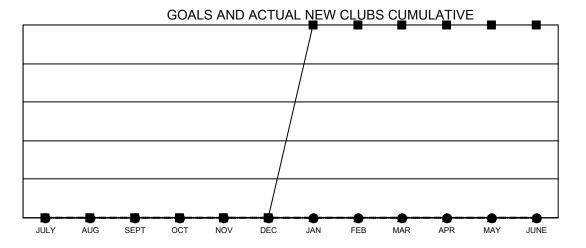

## Multiple District 109

Results as of: 1/31/2023 LOCATION: ICELAND

|                       | Club          | os        |               |       |
|-----------------------|---------------|-----------|---------------|-------|
| RESULTS FOR 2022-2023 |               |           |               |       |
| QUARTER               | NEW CLUB GOAL | NEW CLUBS | DROPPED CLUBS | QUA   |
|                       |               |           |               |       |
| JULY/AUG/SEPT         | 0             | 0         | 0             | JULY  |
| OCT/NOV/DEC           | 0             | 0         | 0             | OCT/  |
| JAN/FEB/MAR           | 1             | 0         | 0             | JAN/F |
| APR/MAY/JUNE          | 0             | 0         | 0             | APR/  |
| i                     |               |           |               |       |

- CURRENT YEAR GOALS FOR NEW CLUBS
- ● CURRENT YEAR ACTUAL NEW CLUBS
- ▲ LAST YEAR ACTUAL NEW CLUBS